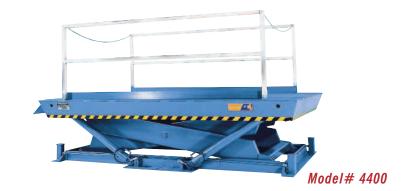

# MODEL 4400 RECESSED DOCK LIFT

### 2 Year Parts & Labor/10 Year Structural Warranty

These are our largest sized Disappearing Dock lifts. They are sized to handle any mobile material handling equipment you may have. They also provide dock to ground access.

#### ISO 9001:2008 Certified

Capacity: 20,000 lbs.

Axle Capacity Ends: 16,000 lbs.

Axle Capacity Sides: 14,000 lbs.

Platform Size: 6 x 10 ft.

Lowered Height: 20 in.

7.5 HP Motor

Approx. 8 FPM

58" Travel

Shipping Weight: 6,900 lbs.

## **SPECIAL FEATURES & BENEFITS**

- Cylinders are mounted directly to platform corners to eliminate platform deflection during load transfer.
- All models are equipped with a hinged bridge with a pull back chain.
- ▶ All of the electrical controllers are Underwriters Laboratories approved assemblies.
- Each unit is washed with phosphoric acid, fully primed and then finished with baked enamel.
- ▶ All cylinders are machine grade with clear plastic return lines & internal mechanical stops.
- ▶ These units conform to all applicable ANSI codes.