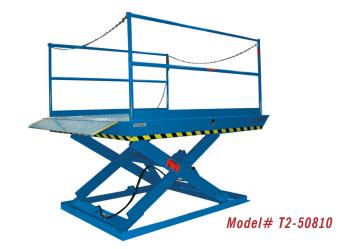

# MODEL T2-50810 RECESSED DOCK LIFT

### 2 Year Parts & Labor/10 Year Structural Warranty

These are by far the most popular size Disappearing Dock lifts sold. They are sized to handle pallet jacks, four-wheel carts or dolly trucks. They are also used for dock to ground access.

#### ISO 9001:2008 Certified

Capacity: 5,000 lbs.

Axle Capacity Ends: 2,500 lbs.

Axle Capacity Sides: 2,500 lbs.

Platform Size: 8 x 10 ft.

Lowered Height: 8 in.

5 HP Motor

Approx. 10 FPM

58" Travel

Shipping Weight: 3,100 lbs.

## **SPECIAL FEATURES & BENEFITS**

- All models are equipped with a hinged bridge with a pull back chain.
- ▶ All T2 & T3 units are equipped with hot dip galvanized base frames.
- ▶ All of the electrical controllers are Underwriters Laboratories approved assemblies.
- ▶ Each unit is washed with phosphoric acid, fully primed and then finished with baked enamel.
- ▶ All cylinders are machine grade with clear plastic return lines & internal mechanical stops.
- ▶ These units conform to all applicable ANSI codes.