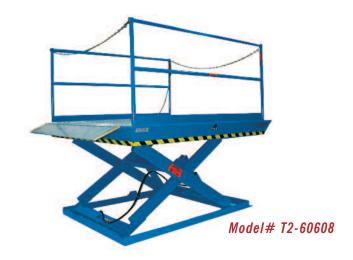

# MODEL T2-60608 RECESSED DOCK LIFT

### 2 Year Parts & Labor/10 Year Structural Warranty

These are by far the most popular size Disappearing Dock lifts sold. They are sized to handle pallet jacks, four-wheel carts or dolly trucks. They are also used for dock to ground access.

### ISO 9001:2008 Certified

Capacity: 6,000 lbs.

Axle Capacity Ends: 3,000 lbs.

Axle Capacity Sides: 3,000 lbs.

Platform Size: 6 x 8 ft.

Lowered Height: 8 in.

5 HP Motor

Approx. 10 FPM

58" Travel

Shipping Weight: 2,500 lbs.

## **SPECIAL FEATURES & BENEFITS**

- All models are equipped with a hinged bridge with a pull back chain.
- ▶ All T2 & T3 units are equipped with hot dip galvanized base frames.
- ▶ All of the electrical controllers are Underwriters Laboratories approved assemblies.
- ▶ Each unit is washed with phosphoric acid, fully primed and then finished with baked enamel.
- ▶ All cylinders are machine grade with clear plastic return lines & internal mechanical stops.
- ▶ These units conform to all applicable ANSI codes.