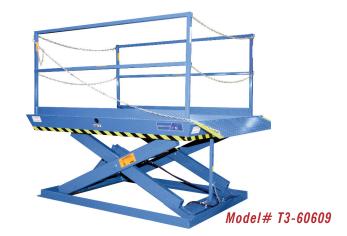

# MODEL T3-60609 RECESSED DOCK LIFT

### 2 Year Parts & Labor/10 Year Structural Warranty

These are by far the most popular size Disappearing Dock lifts sold. They are sized to handle pallet jacks, four-wheel carts or dolly trucks. They are also used for dock to ground access.

### ISO 9001:2008 Certified

Capacity: 6,000 lbs.

Axle Capacity Ends: 3,750 lbs.

Axle Capacity Sides: 3,250 lbs.

Platform Size: 6 x 9 ft.

Lowered Height: 8 in.

5 HP Motor

Approx. 10 FPM

58" Travel

Shipping Weight: 2,780 lbs.

### **SPECIAL FEATURES & BENEFITS**

- ▶ All models are equipped with a hinged bridge with a pull back chain.
- ▶ All T2 & T3 units are equipped with hot dip galvanized base frames.
- All of the electrical controllers are Underwriters Laboratories approved assemblies.
- ▶ Each unit is washed with phosphoric acid, fully primed and then finished with baked enamel.
- ▶ All cylinders are machine grade with clear plastic return lines & internal mechanical stops.
- ▶ These units conform to all applicable ANSI codes.