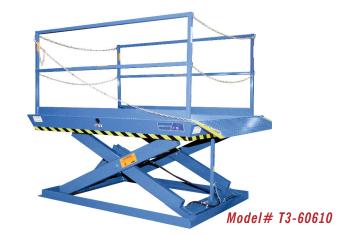

# MODEL T3-60610 RECESSED DOCK LIFT

### 2 Year Parts & Labor/10 Year Structural Warranty

These are by far the most popular size Disappearing Dock lifts sold. They are sized to handle pallet jacks, four-wheel carts or dolly trucks. They are also used for dock to ground access.

#### ISO 9001:2008 Certified

Capacity: 6,000 lbs.
Axle Capacity Ends: 3,500 lbs.
Axle Capacity Sides: 3,250 lbs.
Platform Size: 6 x 10 ft.
Lowered Height: 8 in.
5 HP Motor
Approx. 10 FPM
58" Travel

Shipping Weight: 2,860 lbs.

## **SPECIAL FEATURES & BENEFITS**

- ▶ All models are equipped with a hinged bridge with a pull back chain.
- ▶ All T2 & T3 units are equipped with hot dip galvanized base frames.
- ▶ All of the electrical controllers are Underwriters Laboratories approved assemblies.
- ▶ Each unit is washed with phosphoric acid, fully primed and then finished with baked enamel.
- ▶ All cylinders are machine grade with clear plastic return lines & internal mechanical stops.
- ▶ These units conform to all applicable ANSI codes.