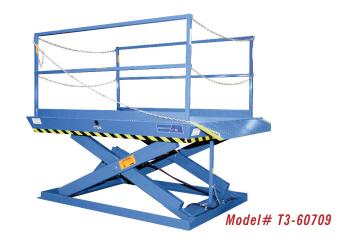

# MODEL T3-60709 RECESSED DOCK LIFT

### 2 Year Parts & Labor/10 Year Structural Warranty

These are by far the most popular size Disappearing Dock lifts sold. They are sized to handle pallet jacks, four-wheel carts or dolly trucks. They are also used for dock to ground access.

#### ISO 9001:2008 Certified

Capacity: 6,000 lbs.

Axle Capacity Ends: 3,700 lbs.

Axle Capacity Sides: 2,900 lbs.

Platform Size: 7 x 9 ft.

Lowered Height: 8 in.

5 HP Motor

Approx. 10 FPM

58" Travel

Shipping Weight: 2,900 lbs.

## **SPECIAL FEATURES & BENEFITS**

- All models are equipped with a hinged bridge with a pull back chain.
- ▶ All T2 & T3 units are equipped with hot dip galvanized base frames.
- ▶ All of the electrical controllers are Underwriters Laboratories approved assemblies.
- ▶ Each unit is washed with phosphoric acid, fully primed and then finished with baked enamel.
- ▶ All cylinders are machine grade with clear plastic return lines & internal mechanical stops.
- ▶ These units conform to all applicable ANSI codes.