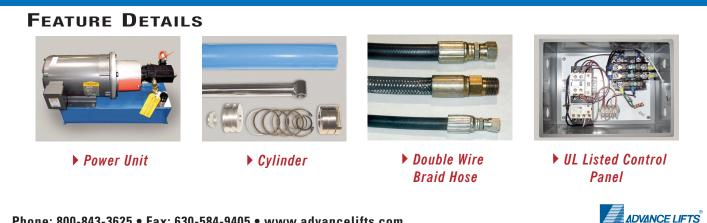

## **SPECIAL FEATURES & BENEFITS**

- All models are equipped with a hinged bridge with a pull back chain.
- All T2 & T3 units are equipped with hot dip galvanized base frames.
- All of the electrical controllers are Underwriters Laboratories approved assemblies.
- Each unit is washed with phosphoric acid, fully primed and then finished with baked enamel.
- All cylinders are machine grade with clear plastic return lines & internal mechanical stops.
- These units conform to all applicable ANSI codes.