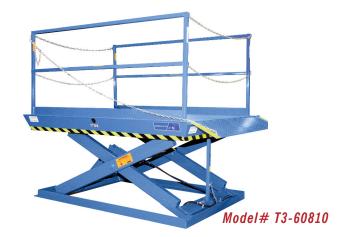

# MODEL T3-60810 RECESSED DOCK LIFT

2 Year Parts & Labor/10 Year Structural Warranty

These are by far the most popular size Disappearing Dock lifts sold. They are sized to handle pallet jacks, four-wheel carts or dolly trucks. They are also used for dock to ground access.

#### ISO 9001:2008 Certified

Capacity: 6,000 lbs. Axle Capacity Ends: 3,400 lbs. Axle Capacity Sides: 2,550 lbs. Platform Size: 8 x 10 ft. Lowered Height: 8 in. **5 HP Motor** Approx. 10 FPM 58" Travel Shipping Weight: 3,100 lbs.

## **SPECIAL FEATURES & BENEFITS**

- All models are equipped with a hinged bridge with a pull back chain.
- All T2 & T3 units are equipped with hot dip galvanized base frames.
- All of the electrical controllers are Underwriters Laboratories approved assemblies.
- Each unit is washed with phosphoric acid, fully primed and then finished with baked enamel.
- All cylinders are machine grade with clear plastic return lines & internal mechanical stops.
- These units conform to all applicable ANSI codes.