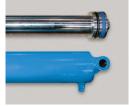

## **SPECIAL FEATURES & BENEFITS**

- ▶ These units are equipped with the patented "Platform Centering Devices", which doubles or triples lift life.
- All of the controllers are Underwriter Laboratory listed assemblies.
- These units are fully primed and finished with a baked enamel finish.
- The cylinders are machine grade with clear plastic return lines.
- All pressure hoses are double wire braid with JIC fittings.
- The reservoirs are mild steel.
- ▶ These units conform to all applicable ANSI codes.

## FEATURE DETAILS

► Platform Centering Device

▶ UL Listed Control Panel

► Machine Grade Cylinder

► Double Wire Braid Hose

**▶** Power Unit