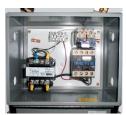

## **SPECIAL FEATURES & BENEFITS**

- ▶ These units are equipped with the patented "Platform Centering Devices", which doubles or triples lift life.
- All of the controllers are Underwriter Laboratory listed assemblies.
- These units are fully primed and finished with a baked enamel finish.
- The cylinders are machine grade with clear plastic return lines.
- All pressure hoses are double wire braid with JIC fittings.
- The reservoirs are mild steel.
- ▶ These units conform to all applicable ANSI codes.

## FEATURE DETAILS

► Platform Centering Device

▶ UL Listed Control Panel

► Machine Grade Cylinder

► Double Wire Braid Hose

**▶** Power Unit