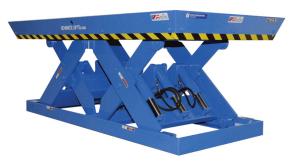

## MODEL HDDL-16036 DOUBLE LONG HEAVY DUTY

10 Year/250,000 Cycle Warranty

This Double Long lift table is made to handle those especially long loads that you may have to deal with. The double legs on this model provides extra stability to ensure smooth, safe and efficient operation.

Standard Min. Platform: 30 x 122 in.
Optional Max. Platform: 54 x 146 in.
Max. End Load Capacity: 8,200 lbs.
Max. Side Load Capacity: 12,000 lbs.
Baseframe Size: 30 x 122 in.
Lowered Height: 9.75 in.

Raised Height: 45.75 in. Approx. Speed Up: 36 sec.

External Motor: 5 HP

Shipping Weight: 2,900 lbs.

16,000 lb. Capacity - 36 in. Travel

## **SPECIAL FEATURES & BENEFITS**

- ▶ These units are equipped with the patented "Platform Centering Devices", which doubles or triples lift life.
- All of the controllers are Underwriter Laboratory listed assemblies.
- These units are fully primed and finished with a baked enamel finish.
- The cylinders are machine grade with clear plastic return lines.
- All pressure hoses are double wire braid with JIC fittings.
- The reservoirs are mild steel.
- ▶ These units conform to all applicable ANSI codes.