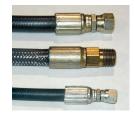

## **SPECIAL FEATURES & BENEFITS**

- ▶ These units are equipped with the patented "Platform Centering Devices", which doubles or triples lift life.
- All of the controllers are Underwriter Laboratory listed assemblies.
- These units are fully primed and finished with a baked enamel finish.
- The cylinders are machine grade with clear plastic return lines.
- All pressure hoses are double wire braid with JIC fittings.
- The reservoirs are mild steel.
- ▶ These units conform to all applicable ANSI codes.

## FEATURE DETAILS

► Platform Centering Device

▶ UL Listed Control Panel

► Machine Grade Cylinder

► Double Wire Braid Hose

**▶** Power Unit