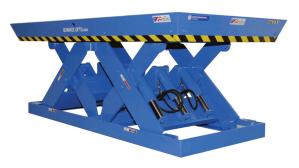

## MODEL HDDL-16060 DOUBLE LONG HEAVY DUTY

10 Year/250,000 Cycle Warranty

This Double Long lift table is made to handle those especially long loads that you may have to deal with. The double legs on this model provides extra stability to ensure smooth, safe and efficient operation.

Standard Min. Platform: 30 x 170 in.
Optional Max. Platform: 54 x 194 in.
Max. End Load Capacity: 6,200 lbs.
Max. Side Load Capacity: 7,400 lbs.
Baseframe Size: 30 x 170 in.
Lowered Height: 10 in.
Raised Height: 70 in.
Approx. Speed Up: 64 sec.

External Motor: 5 HP Shipping Weight: 3,900 lbs.

16,000 lb. Capacity - 60 in. Travel