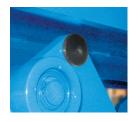

## **SPECIAL FEATURES & BENEFITS**

- ▶ These units are equipped with the patented "Platform Centering Devices", which doubles or triples lift life.
- All of the controllers are Underwriter Laboratory listed assemblies.
- These units are fully primed and finished with a baked enamel finish.
- The cylinders are machine grade with clear plastic return lines.
- All pressure hoses are double wire braid with JIC fittings.
- ▶ The reservoirs are mild steel.
- ▶ These units conform to all applicable ANSI codes.

## FEATURE DETAILS

► Platform Centering Device

▶ UL Listed Control Panel

► Machine Grade Cylinder

► Double Wire Braid Hose

**▶** Power Unit