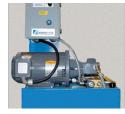

External Motor: 5 HP Shipping Weight: 3,900 lbs.

16,000 lb. Capacity - 60 in. Travel

## FEATURE DETAILS

► Platform Centering Device

▶ UL Listed Control Panel

► Machine Grade Cylinder

► Double Wire Braid Hose

**▶** Power Unit