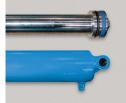

## **SPECIAL FEATURES & BENEFITS**

- ▶ These units are equipped with the patented "Platform Centering Devices", which doubles or triples lift life.
- All of the controllers are Underwriter Laboratory listed assemblies.
- These units are fully primed and finished with a baked enamel finish.
- The cylinders are machine grade with clear plastic return lines.
- All pressure hoses are double wire braid with JIC fittings.
- ▶ The reservoirs are mild steel.
- ▶ These units conform to all applicable ANSI codes.

## FEATURE DETAILS

► Platform Centering Device

▶ UL Listed Control Panel

► Machine Grade Cylinder

► Double Wire Braid Hose

**▶** Power Unit