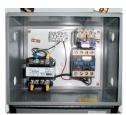

## **SPECIAL FEATURES & BENEFITS**

- ▶ These units are equipped with the patented "Platform Centering Devices", which doubles or triples lift life.
- All of the controllers are Underwriter Laboratory listed assemblies.
- These units are fully primed and finished with a baked enamel finish.
- The cylinders are machine grade with clear plastic return lines.
- All pressure hoses are double wire braid with JIC fittings.
- ▶ The reservoirs are mild steel.
- ▶ These units conform to all applicable ANSI codes.

## FEATURE DETAILS

► Platform Centering Device

▶ UL Listed Control Panel

► Machine Grade Cylinder

► Double Wire Braid Hose

**▶** Power Unit