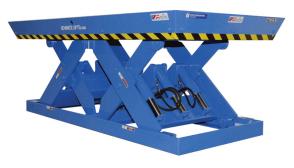

# MODEL HDEWDL-20060 DOUBLE LONG HEAVY DUTY

### 10 Year/250,000 Cycle Warranty

This Double Long lift table is made to handle those especially long loads that you may have to deal with. The double legs on this model provides extra stability to ensure smooth, safe and efficient operation.

Standard Min. Platform: 42 x 170 in.
Optional Max. Platform: 66 x 194 in.
Max. End Load Capacity: 8,200 lbs.
Max. Side Load Capacity: 11,600 lbs.
Baseframe Size: 42 x 170 in.
Lowered Height: 12 in.
Raised Height: 72 in.
Approx. Speed Up: 96 sec.

External Motor: 5 HP Shipping Weight: 4,900 lbs.

20,000 lb. Capacity - 60 in. Travel

### **SPECIAL FEATURES & BENEFITS**

- ▶ These units are equipped with the patented "Platform Centering Devices", which doubles or triples lift life.
- All of the controllers are Underwriter Laboratory listed assemblies.
- These units are fully primed and finished with a baked enamel finish.
- ▶ The cylinders are machine grade with clear plastic return lines.
- All pressure hoses are double wire braid with JIC fittings.
- ▶ The reservoirs are mild steel.
- ▶ These units conform to all applicable ANSI codes.