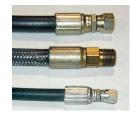

### **SPECIAL FEATURES & BENEFITS**

- ▶ These units are equipped with the patented "Platform Centering Devices", which doubles or triples lift life.
- All of the controllers are Underwriter Laboratory listed assemblies.
- These units are fully primed and finished with a baked enamel finish.
- ▶ The cylinders are machine grade with clear plastic return lines.
- All pressure hoses are double wire braid with JIC fittings.
- ▶ The reservoirs are mild steel.
- ▶ These units conform to all applicable ANSI codes.

#### FEATURE DETAILS

► Platform Centering Device

▶ UL Listed Control Panel

► Machine Grade Cylinder

► Double Wire Braid Hose

**▶** Power Unit