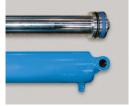

### **SPECIAL FEATURES & BENEFITS**

- ▶ These units are equipped with the patented "Platform Centering Devices", which doubles or triples lift life.
- All of the controllers are Underwriter Laboratory listed assemblies.
- ▶ These units are fully primed and finished with a baked enamel finish.
- ▶ The cylinders are machine grade with clear plastic return lines.
- All pressure hoses are double wire braid with JIC fittings.
- The reservoirs are mild steel.
- ▶ These units conform to all applicable ANSI codes.

#### FEATURE DETAILS

► Platform Centering Device

▶ UL Listed Control Panel

► Machine Grade Cylinder

► Double Wire Braid Hose

**▶** Power Unit