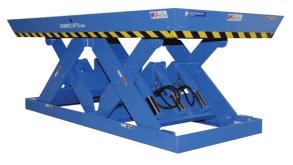

# MODEL HDVWDL-24024 DOUBLE LONG HEAVY DUTY

### 10 Year/250,000 Cycle Warranty

This Double Long lift table is made to handle those especially long loads that you may have to deal with. The double legs on this model provides extra stability to ensure smooth, safe and efficient operation.

Standard Min. Platform: 54 x 98 in.
Optional Max. Platform: 78 x 122 in.
Max. End Load Capacity: 10,900 lbs.
Max. Side Load Capacity: 21,400 lbs.
Baseframe Size: 54 x 98 in.
Lowered Height: 11.75 in.

Raised Height: 35.75 in. Approx. Speed Up: 38 sec.

External Motor: 5 HP Shipping Weight: 3,700 lbs.

24,000 lb. Capacity - 24 in. Travel

### **SPECIAL FEATURES & BENEFITS**

- ▶ These units are equipped with the patented "Platform Centering Devices", which doubles or triples lift life.
- All of the controllers are Underwriter Laboratory listed assemblies.
- ▶ These units are fully primed and finished with a baked enamel finish.
- ▶ The cylinders are machine grade with clear plastic return lines.
- All pressure hoses are double wire braid with JIC fittings.
- The reservoirs are mild steel.
- ▶ These units conform to all applicable ANSI codes.