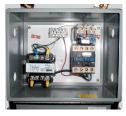

### **SPECIAL FEATURES & BENEFITS**

- ▶ These units are equipped with the patented "Platform Centering Devices", which doubles or triples lift life.
- All of the controllers are Underwriter Laboratory listed assemblies.
- ▶ These units are fully primed and finished with a baked enamel finish.
- ▶ The cylinders are machine grade with clear plastic return lines.
- All pressure hoses are double wire braid with JIC fittings.
- The reservoirs are mild steel.
- ▶ These units conform to all applicable ANSI codes.

#### FEATURE DETAILS

► Platform Centering Device

▶ UL Listed Control Panel

► Machine Grade Cylinder

► Double Wire Braid Hose

**▶** Power Unit