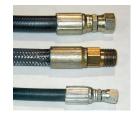

### **SPECIAL FEATURES & BENEFITS**

- ▶ These units are equipped with the patented "Platform Centering Devices", which doubles or triples lift life.
- All of the controllers are Underwriter Laboratory listed assemblies.
- ▶ These units are fully primed and finished with a baked enamel finish.
- ▶ The cylinders are machine grade with clear plastic return lines.
- All pressure hoses are double wire braid with JIC fittings.
- The reservoirs are mild steel.
- ▶ These units conform to all applicable ANSI codes.

#### FEATURE DETAILS

► Platform Centering Device

▶ UL Listed Control Panel

► Machine Grade Cylinder

► Double Wire Braid Hose

**▶** Power Unit