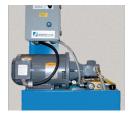

### **SPECIAL FEATURES & BENEFITS**

- ▶ These units are equipped with the patented "Platform Centering Devices", which doubles or triples lift life.
- All of the controllers are Underwriter Laboratory listed assemblies.
- ▶ These units are fully primed and finished with a baked enamel finish.
- ▶ The cylinders are machine grade with clear plastic return lines.
- All pressure hoses are double wire braid with JIC fittings.
- The reservoirs are mild steel.
- ▶ These units conform to all applicable ANSI codes.

#### FEATURE DETAILS

► Platform Centering Device

▶ UL Listed Control Panel

► Machine Grade Cylinder

► Double Wire Braid Hose

**▶** Power Unit