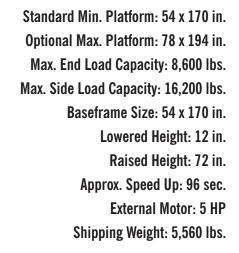

# MODEL HDVWDL-24060 DOUBLE LONG HEAVY DUTY

10 Year/250,000 Cycle Warranty

This Double Long lift table is made to handle those especially long loads that you may have to deal with. The double legs on this model provides extra stability to ensure smooth, safe and efficient operation.

#### 24,000 lb. Capacity - 60 in. Travel