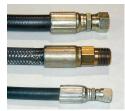

### **SPECIAL FEATURES & BENEFITS**

- These units are equipped with the patented "Platform Centering Devices", which doubles or triples lift life.
- All of the controllers are Underwriter Laboratory listed assemblies.
- These units are fully primed and finished with a baked enamel finish.
- The cylinders are machine grade with clear plastic return lines.
- All pressure hoses are double wire braid with JIC fittings.
- The reservoirs are mild steel.
- These units conform to all applicable ANSI codes.

## FEATURE DETAILS

Platform **Centering Device** 

▶ UL Listed Control Panel

► Machine Grade Cylinder

**Double Wire Braid Hose** 

Power Unit

Phone: 800-843-3625 • Fax: 630-584-9405 • www.advancelifts.com

©2013 Advance Lifts, Inc. All rights reserved.