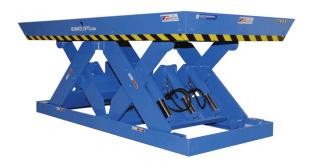

## FEATURE DETAILS

Platform **Centering Device** 

▶ UL Listed Control Panel

► Machine Grade Cylinder

**Double Wire Braid Hose** 

Power Unit

Phone: 800-843-3625 • Fax: 630-584-9405 • www.advancelifts.com

©2013 Advance Lifts, Inc. All rights reserved.