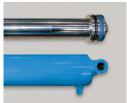

### **SPECIAL FEATURES & BENEFITS**

- These units are equipped with the patented "Platform Centering Devices", which doubles or triples lift life.
- All of the controllers are Underwriter Laboratory listed assemblies.
- These units are fully primed and finished with a baked enamel finish.
- The cylinders are machine grade with clear plastic return lines.
- All pressure hoses are double wire braid with JIC fittings.
- The reservoirs are mild steel.
- These units conform to all applicable ANSI codes.

## FEATURE DETAILS

Platform **Centering Device** 

▶ UL Listed Control Panel

► Machine Grade Cylinder

**Double Wire Braid Hose** 

Power Unit

Phone: 800-843-3625 • Fax: 630-584-9405 • www.advancelifts.com

©2013 Advance Lifts, Inc. All rights reserved.