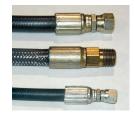

## **SPECIAL FEATURES & BENEFITS**

- ▶ These units are equipped with the patented "Platform Centering Devices", which doubles or triples lift life.
- All of the controllers are Underwriter Laboratory listed assemblies.
- ▶ These units are fully primed and finished with a baked enamel finish.
- ▶ The cylinders are machine grade with clear plastic return lines.
- All pressure hoses are double wire braid with JIC fittings.
- ▶ The reservoirs are mild steel.
- These units conform to all applicable ANSI codes.

## FEATURE DETAILS

► Platform Centering Device

▶ UL Listed Control Panel

► Machine Grade Cylinder

► Double Wire Braid Hose

**▶** Power Unit