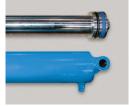

## **SPECIAL FEATURES & BENEFITS**

- ▶ These units are equipped with the patented "Platform Centering Devices", which doubles or triples lift life.
- All of the controllers are Underwriter Laboratory listed assemblies.
- ▶ These units are fully primed and finished with a baked enamel finish.
- ▶ The cylinders are machine grade with clear plastic return lines.
- All pressure hoses are double wire braid with JIC fittings.
- ▶ The reservoirs are mild steel.
- These units conform to all applicable ANSI codes.

## FEATURE DETAILS

► Platform Centering Device

▶ UL Listed Control Panel

► Machine Grade Cylinder

► Double Wire Braid Hose

**▶** Power Unit