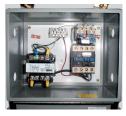

## **SPECIAL FEATURES & BENEFITS**

- ▶ These units are equipped with the patented "Platform Centering Devices", which doubles or triples lift life.
- All of the controllers are Underwriter Laboratory listed assemblies.
- ▶ These units are fully primed and finished with a baked enamel finish.
- ▶ The cylinders are machine grade with clear plastic return lines.
- All pressure hoses are double wire braid with JIC fittings.
- ▶ The reservoirs are mild steel.
- These units conform to all applicable ANSI codes.

## FEATURE DETAILS

► Platform Centering Device

▶ UL Listed Control Panel

► Machine Grade Cylinder

► Double Wire Braid Hose

**▶** Power Unit