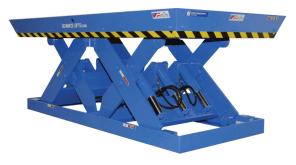

## MODEL HDDL-16024 DOUBLE LONG HEAVY DUTY

10 Year/250,000 Cycle Warranty

This Double Long lift table is made to handle those especially long loads that you may have to deal with. The double legs on this model provides extra stability to ensure smooth, safe and efficient operation.

Standard Min. Platform: 30 x 98 in.
Optional Max. Platform: 54 x 122 in.
Max. End Load Capacity: 10,000 lbs.
Max. Side Load Capacity: 15,000 lbs.
Baseframe Size: 30 x 98 in.

Lowered Height: 9.75 in.
Raised Height: 33.75 in.
Approx. Speed Up: 24 sec.
External Motor: 5 HP

Shipping Weight: 2,600 lbs.

16,000 lb. Capacity - 24 in. Travel

## **SPECIAL FEATURES & BENEFITS**

- ▶ These units are equipped with the patented "Platform Centering Devices", which doubles or triples lift life.
- All of the controllers are Underwriter Laboratory listed assemblies.
- ▶ These units are fully primed and finished with a baked enamel finish.
- ▶ The cylinders are machine grade with clear plastic return lines.
- All pressure hoses are double wire braid with JIC fittings.
- ▶ The reservoirs are mild steel.
- These units conform to all applicable ANSI codes.