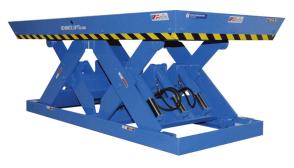

## MODEL HDDL-16048 DOUBLE LONG HEAVY DUTY

10 Year/250,000 Cycle Warranty

This Double Long lift table is made to handle those especially long loads that you may have to deal with. The double legs on this model provides extra stability to ensure smooth, safe and efficient operation.

Standard Min. Platform: 30 x 138 in.
Optional Max. Platform: 54 x 162 in.
Max. End Load Capacity: 7,400 lbs.
Max. Side Load Capacity: 10,200 lbs.
Baseframe Size: 30 x 138 in.
Lowered Height: 10 in.
Raised Height: 58 in.
Approx. Speed Up: 48 sec.

Shipping Weight: 3,360 lbs.

**External Motor: 5 HP** 

16,000 lb. Capacity - 48 in. Travel