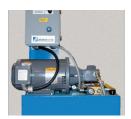

## **SPECIAL FEATURES & BENEFITS**

- ▶ These units are equipped with the patented "Platform Centering Devices", which doubles or triples lift life.
- All of the controllers are Underwriter Laboratory listed assemblies.
- ▶ These units are fully primed and finished with a baked enamel finish.
- ▶ The cylinders are machine grade with clear plastic return lines.
- All pressure hoses are double wire braid with JIC fittings.
- ▶ The reservoirs are mild steel.
- These units conform to all applicable ANSI codes.

## FEATURE DETAILS

► Platform Centering Device

▶ UL Listed Control Panel

► Machine Grade Cylinder

► Double Wire Braid Hose

**▶** Power Unit