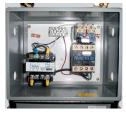

## **SPECIAL FEATURES & BENEFITS**

- ▶ These units are equipped with the patented "Platform Centering Devices", which doubles or triples lift life.
- All of the controllers are Underwriter Laboratory listed assemblies.
- ▶ These units are fully primed and finished with a baked enamel finish.
- ▶ The cylinders are machine grade with clear plastic return lines.
- All pressure hoses are double wire braid with JIC fittings.
- ▶ The reservoirs are mild steel.
- These units conform to all applicable ANSI codes.

## FEATURE DETAILS

► Platform Centering Device

▶ UL Listed Control Panel

► Machine Grade Cylinder

► Double Wire Braid Hose

**▶** Power Unit