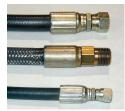

## **SPECIAL FEATURES & BENEFITS**

- These units are equipped with the patented "Platform Centering Devices", which doubles or triples lift life.
- All of the controllers are Underwriter Laboratory listed assemblies.
- These units are fully primed and finished with a baked enamel finish.
- The cylinders are machine grade with clear plastic return lines.
- All pressure hoses are double wire braid with JIC fittings.
- The reservoirs are mild steel.
- These units conform to all applicable ANSI codes.

## **CLICK HERE FOR: Optional Accessories**

Platform **Centering Device** 

▶ UL Listed Control Panel

► Machine Grade Cylinder

**Double Wire Braid Hose** 

Power Unit

Phone: 800-843-3625 • Fax: 630-584-9405 • www.advancelifts.com