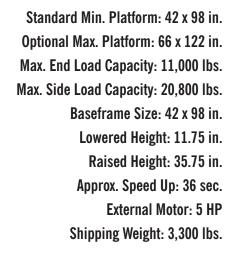

## MODEL HDEWDL-20024 DOUBLE LONG HEAVY DUTY

10 Year/250,000 Cycle Warranty

This Double Long lift table is made to handle those especially long loads that you may have to deal with. The double legs on this model provides extra stability to ensure smooth, safe and efficient operation.

## 20,000 lb. Capacity - 24 in. Travel