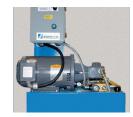

## **SPECIAL FEATURES & BENEFITS**

- These units are equipped with the patented "Platform Centering Devices", which doubles or triples lift life.
- All of the controllers are Underwriter Laboratory listed assemblies.
- These units are fully primed and finished with a baked enamel finish.
- The cylinders are machine grade with clear plastic return lines.
- All pressure hoses are double wire braid with JIC fittings.
- The reservoirs are mild steel.
- These units conform to all applicable ANSI codes.

## **CLICK HERE FOR: Optional Accessories**

Platform **Centering Device** 

▶ UL Listed Control Panel

► Machine Grade Cylinder

**Double Wire Braid Hose** 

Power Unit

Phone: 800-843-3625 • Fax: 630-584-9405 • www.advancelifts.com