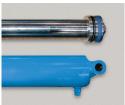

## **SPECIAL FEATURES & BENEFITS**

- These units are equipped with the patented "Platform Centering Devices", which doubles or triples lift life.
- All of the controllers are Underwriter Laboratory listed assemblies.
- These units are fully primed and finished with a baked enamel finish.
- The cylinders are machine grade with clear plastic return lines.
- All pressure hoses are double wire braid with JIC fittings.
- The reservoirs are mild steel.
- These units conform to all applicable ANSI codes.

## **CLICK HERE FOR: Optional Accessories**

Platform **Centering Device** 

▶ UL Listed Control Panel

► Machine Grade Cylinder

**Double Wire Braid Hose** 

Power Unit

Phone: 800-843-3625 • Fax: 630-584-9405 • www.advancelifts.com