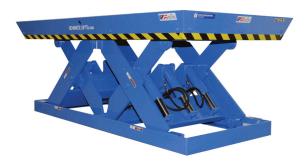

## MODEL HDEWDL-20048 DOUBLE LONG HEAVY DUTY

10 Year/250,000 Cycle Warranty

This Double Long lift table is made to handle those especially long loads that you may have to deal with. The double legs on this model provides extra stability to ensure smooth, safe and efficient operation.

Standard Min. Platform: 42 x 138 in. Optional Max. Platform: 66 x 162 in. Max. End Load Capacity: 8,400 lbs. Max. Side Load Capacity: 15,600 lbs. Baseframe Size: 42 x 138 in. Lowered Height: 12 in. Raised Height: 60 in. Approx. Speed Up: 68 sec. External Motor: 5 HP Shipping Weight: 4,220 lbs.