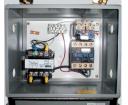

## **SPECIAL FEATURES & BENEFITS**

- > These units are equipped with the patented "Platform Centering Devices", which doubles or triples lift life.
- All of the controllers are Underwriter Laboratory listed assemblies.
- These units are fully primed and finished with a baked enamel finish.
- > The cylinders are machine grade with clear plastic return lines.
- All pressure hoses are double wire braid with JIC fittings.
- > The reservoirs are mild steel.
- > These units conform to all applicable ANSI codes.

## **CLICK HERE FOR: Optional Accessories**

Platform Centering Device

► UL Listed Control Panel Gr

► Machine Grade Cylinder

Double Wire Braid Hose

Power Unit

v rower omit