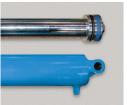

## **SPECIAL FEATURES & BENEFITS**

- > These units are equipped with the patented "Platform Centering Devices", which doubles or triples lift life.
- All of the controllers are Underwriter Laboratory listed assemblies.
- These units are fully primed and finished with a baked enamel finish.
- > The cylinders are machine grade with clear plastic return lines.
- All pressure hoses are double wire braid with JIC fittings.
- > The reservoirs are mild steel.
- > These units conform to all applicable ANSI codes.

## **CLICK HERE FOR: Optional Accessories**

Platform Centering Device

► UL Listed Control Panel Gr

► Machine Grade Cylinder

Double Wire Braid Hose

Power Unit

v rower omit