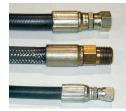

## **SPECIAL FEATURES & BENEFITS**

- > These units are equipped with the patented "Platform Centering Devices", which doubles or triples lift life.
- All of the controllers are Underwriter Laboratory listed assemblies.
- These units are fully primed and finished with a baked enamel finish.
- > The cylinders are machine grade with clear plastic return lines.
- All pressure hoses are double wire braid with JIC fittings.
- > The reservoirs are mild steel.
- > These units conform to all applicable ANSI codes.

## **CLICK HERE FOR: Optional Accessories**

Platform Centering Device

► UL Listed Control Panel Gr

► Machine Grade Cylinder

Double Wire Braid Hose

Power Unit

v rower omit