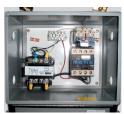

# **SPECIAL FEATURES & BENEFITS**

- These units are equipped with the patented "Platform Centering Devices", which doubles or triples lift life.
- All of the controllers are Underwriter Laboratory listed assemblies.
- These units are fully primed and finished with a baked enamel finish.
- The cylinders are machine grade with clear plastic return lines.
- All pressure hoses are double wire braid with JIC fittings.
- The reservoirs are mild steel.
- ▶ These units conform to all applicable ANSI codes.

#### FEATURE DETAILS

► Platform Centering Device

► UL Listed Control Panel

► Machine Grade Cylinder

► Double Wire Braid Hose

**▶** Power Unit