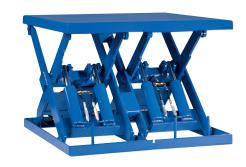

# MODEL# HDVDW-12858 DOUBLE WIDE HEAVY DUTY

### 10 Year/250,000 Cycle Warranty

When you need a Heavy Duty Double Extra Wide platform or plan to move heavy loads over the end of the lift, this Heavy Duty Double Extra Wide lift is the choice.

A second set of legs are added to give you the extra strength you need.

Min. Platform Size: 108 x 84 in.

Max. Platform Size: 132 x 114 in.

Max. End Load Capacity 12,000 lbs.

Max. Side Load Capacity: 5,000 lbs.

Baseframe Size: 108 x 84 in.

Lowered Height: 14 in.

Raised Height: 72 in.

External Motor: 5 HP Shipping Weight: 5,020 lbs.

Approx. Speed Up: 66 sec.

12,800 lb. Capacity - 58 in. Travel