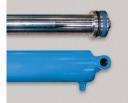

# **SPECIAL FEATURES & BENEFITS**

- These units are equipped with the patented "Platform Centering Devices", which doubles or triples lift life.
- All of the controllers are Underwriter Laboratory listed assemblies.
- These units are fully primed and finished with a baked enamel finish.
- The cylinders are machine grade with clear plastic return lines.
- All pressure hoses are double wire braid with JIC fittings.
- The reservoirs are mild steel.
- ▶ These units conform to all applicable ANSI codes.

#### FEATURE DETAILS

► Platform Centering Device

► UL Listed Control Panel

► Machine Grade Cylinder

► Double Wire Braid Hose

**▶** Power Unit