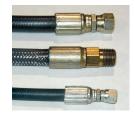

# **SPECIAL FEATURES & BENEFITS**

- These units are equipped with the patented "Platform Centering Devices", which doubles or triples lift life.
- All of the controllers are Underwriter Laboratory listed assemblies.
- These units are fully primed and finished with a baked enamel finish.
- The cylinders are machine grade with clear plastic return lines.
- All pressure hoses are double wire braid with JIC fittings.
- The reservoirs are mild steel.
- ▶ These units conform to all applicable ANSI codes.

#### FEATURE DETAILS

► Platform Centering Device

► UL Listed Control Panel

► Machine Grade Cylinder

► Double Wire Braid Hose

**▶** Power Unit