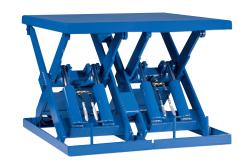

# MODEL# HDEDW-16022 DOUBLE WIDE HEAVY DUTY

#### 10 Year/250,000 Cycle Warranty

When you need a Heavy Duty Double Extra Wide platform or plan to move heavy loads over the end of the lift, this Heavy Duty Double Extra Wide lift is the choice.

A second set of legs are added to give you the extra strength you need.

Min. Platform Size: 84 x 48 in.
Max. Platform Size: 108 x 78 in.
Max. End Load Capacity 22,000 lbs.
Max. Side Load Capacity: 12,400 lbs.
Baseframe Size: 84 x 48 in.
Lowered Height: 13.75 in.

Raised Height: 35.75 in. Approx. Speed Up: 36 sec.

**External Motor: 5 HP** 

Shipping Weight: 3,300 lbs.

16,000 lb. Capacity - 22 in. Travel