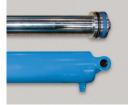

## **SPECIAL FEATURES & BENEFITS**

- These units are equipped with the patented "Platform Centering Devices", which doubles or triples lift life.
- All of the controllers are Underwriter Laboratory listed assemblies.
- These units are fully primed and finished with a baked enamel finish.
- ▶ The cylinders are machine grade with clear plastic return lines.
- All pressure hoses are double wire braid with JIC fittings.
- The reservoirs are mild steel.
- ▶ These units conform to all applicable ANSI codes.

#### FEATURE DETAILS

► Platform Centering Device

► UL Listed Control Panel

► Machine Grade Cylinder

► Double Wire Braid Hose

**▶** Power Unit