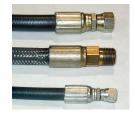

## **SPECIAL FEATURES & BENEFITS**

- These units are equipped with the patented "Platform Centering Devices", which doubles or triples lift life.
- All of the controllers are Underwriter Laboratory listed assemblies.
- These units are fully primed and finished with a baked enamel finish.
- ▶ The cylinders are machine grade with clear plastic return lines.
- All pressure hoses are double wire braid with JIC fittings.
- The reservoirs are mild steel.
- ▶ These units conform to all applicable ANSI codes.

#### FEATURE DETAILS

► Platform Centering Device

► UL Listed Control Panel

► Machine Grade Cylinder

► Double Wire Braid Hose

**▶** Power Unit