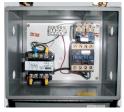

## **SPECIAL FEATURES & BENEFITS**

- These units are equipped with the patented "Platform Centering Devices", which doubles or triples lift life.
- All of the controllers are Underwriter Laboratory listed assemblies.
- These units are fully primed and finished with a baked enamel finish.
- ▶ The cylinders are machine grade with clear plastic return lines.
- All pressure hoses are double wire braid with JIC fittings.
- The reservoirs are mild steel.
- ▶ These units conform to all applicable ANSI codes.

#### FEATURE DETAILS

► Platform Centering Device

► UL Listed Control Panel

► Machine Grade Cylinder

► Double Wire Braid Hose

**▶** Power Unit