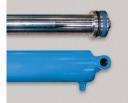

## **SPECIAL FEATURES & BENEFITS**

- These units are equipped with the patented "Platform Centering Devices", which doubles or triples lift life.
- All of the controllers are Underwriter Laboratory listed assemblies.
- These units are fully primed and finished with a baked enamel finish.
- ▶ The cylinders are machine grade with clear plastic return lines.
- All pressure hoses are double wire braid with JIC fittings.
- The reservoirs are mild steel.
- ▶ These units conform to all applicable ANSI codes.

#### FEATURE DETAILS

► Platform Centering Device

► UL Listed Control Panel

► Machine Grade Cylinder

► Double Wire Braid Hose

**▶** Power Unit