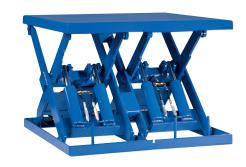

# MODEL# HDEDW-16034 DOUBLE WIDE HEAVY DUTY

#### 10 Year/250,000 Cycle Warranty

When you need a Heavy Duty Double Extra Wide platform or plan to move heavy loads over the end of the lift, this Heavy Duty Double Extra Wide lift is the choice.

A second set of legs are added to give you the extra strength you need.

Min. Platform Size: 84 x 60 in.
Max. Platform Size: 108 x 90 in.
Max. End Load Capacity 20,000 lbs.
Max. Side Load Capacity: 11,000 lbs.
Baseframe Size: 84 x 60 in.
Lowered Height: 13.75 in.
Raised Height: 47.75 in.

External Motor: 5 HP Shipping Weight: 3,600 lbs.

Approx. Speed Up: 52 sec.

16,000 lb. Capacity - 34 in. Travel