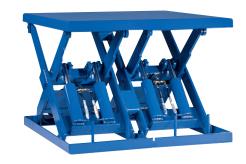

# MODEL# HDEDW-16046 DOUBLE WIDE HEAVY DUTY

#### 10 Year/250,000 Cycle Warranty

When you need a Heavy Duty Double Extra Wide platform or plan to move heavy loads over the end of the lift, this Heavy Duty Double Extra Wide lift is the choice.

A second set of legs are added to give you the extra strength you need.

Min. Platform Size: 84 x 68 in.
Max. Platform Size: 108 x 98 in.
Max. End Load Capacity 16,800 lbs.
Max. Side Load Capacity: 9,300 lbs.
Baseframe Size: 84 x 68 in.
Lowered Height: 14 in.

Raised Height: 60 in. Approx. Speed Up: 68 sec.