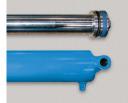

## **SPECIAL FEATURES & BENEFITS**

- ▶ These units are equipped with the patented "Platform Centering Devices", which doubles or triples lift life.
- All of the controllers are Underwriter Laboratory listed assemblies.
- These units are fully primed and finished with a baked enamel finish.
- ▶ The cylinders are machine grade with clear plastic return lines.
- All pressure hoses are double wire braid with JIC fittings.
- The reservoirs are mild steel.
- ▶ These units conform to all applicable ANSI codes.

#### FEATURE DETAILS

► Platform Centering Device

► UL Listed Control Panel

► Machine Grade Cylinder

► Double Wire Braid Hose

**▶** Power Unit