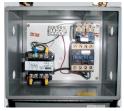

## **SPECIAL FEATURES & BENEFITS**

- ▶ These units are equipped with the patented "Platform Centering Devices", which doubles or triples lift life.
- All of the controllers are Underwriter Laboratory listed assemblies.
- These units are fully primed and finished with a baked enamel finish.
- ▶ The cylinders are machine grade with clear plastic return lines.
- All pressure hoses are double wire braid with JIC fittings.
- The reservoirs are mild steel.
- ▶ These units conform to all applicable ANSI codes.

#### FEATURE DETAILS

► Platform Centering Device

► UL Listed Control Panel

► Machine Grade Cylinder

► Double Wire Braid Hose

**▶** Power Unit