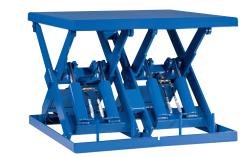

## MODEL# HDEDW-16058 DOUBLE WIDE HEAVY DUTY

10 Year/250,000 Cycle Warranty

When you need a Heavy Duty Double Extra Wide platform or plan to move heavy loads over the end of the lift, this Heavy Duty Double Extra Wide lift is the choice. A second set of legs are added to give you the extra strength you need.

Min. Platform Size: 84 x 84 in. Max. Platform Size: 108 x 114 in. Max. End Load Capacity 16,400 lbs. Max. Side Load Capacity: 6,900 lbs. Baseframe Size: 84 x 84 in. Lowered Height: 14 in. Raised Height: 72 in. Approx. Speed Up: 96 sec. External Motor: 5 HP Shipping Weight: 4,900 lbs.