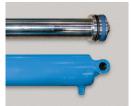

## FEATURE DETAILS

Platform Centering Device

► UL Listed Control Panel

► Machine Grade Cylinder

Double Wire Braid Hose

Power Unit

## **SPECIAL FEATURES & BENEFITS**

- > These units are equipped with the patented "Platform Centering Devices", which doubles or triples lift life.
- All of the controllers are Underwriter Laboratory listed assemblies.
- These units are fully primed and finished with a baked enamel finish.
- > The cylinders are machine grade with clear plastic return lines.
- All pressure hoses are double wire braid with JIC fittings.
- > The reservoirs are mild steel.
- > These units conform to all applicable ANSI codes.