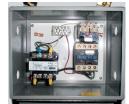

## FEATURE DETAILS

Platform Centering Device

► UL Listed Control Panel

► Machine Grade Cylinder

Double Wire Braid Hose

Power Unit

## **SPECIAL FEATURES & BENEFITS**

- > These units are equipped with the patented "Platform Centering Devices", which doubles or triples lift life.
- All of the controllers are Underwriter Laboratory listed assemblies.
- These units are fully primed and finished with a baked enamel finish.
- > The cylinders are machine grade with clear plastic return lines.
- All pressure hoses are double wire braid with JIC fittings.
- > The reservoirs are mild steel.
- > These units conform to all applicable ANSI codes.