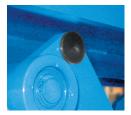

## FEATURE DETAILS

Platform Centering Device

► UL Listed Control Panel

► Machine Grade Cylinder

Double Wire Braid Hose

Power Unit

## **SPECIAL FEATURES & BENEFITS**

- > These units are equipped with the patented "Platform Centering Devices", which doubles or triples lift life.
- All of the controllers are Underwriter Laboratory listed assemblies.
- These units are fully primed and finished with a baked enamel finish.
- > The cylinders are machine grade with clear plastic return lines.
- All pressure hoses are double wire braid with JIC fittings.
- > The reservoirs are mild steel.
- > These units conform to all applicable ANSI codes.