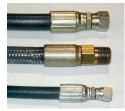

## **SPECIAL FEATURES & BENEFITS**

- > These units are equipped with the patented "Platform Centering Devices", which doubles or triples lift life.
- All of the controllers are Underwriter Laboratory listed assemblies.
- These units are fully primed and finished with a baked enamel finish.
- > The cylinders are machine grade with clear plastic return lines.
- All pressure hoses are double wire braid with JIC fittings.
- > The reservoirs are mild steel.
- > These units conform to all applicable ANSI codes.

## FEATURE DETAILS

Platform Centering Device

► UL Listed Control Panel

► Machine Grade Cylinder

Double Wire Braid Hose

Power Unit