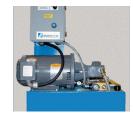

## **SPECIAL FEATURES & BENEFITS**

- These units are equipped with the patented "Platform Centering Devices", which doubles or triples lift life.
- All of the controllers are Underwriter Laboratory listed assemblies.
- These units are fully primed and finished with a baked enamel finish.
- The cylinders are machine grade with clear plastic return lines.
- All pressure hoses are double wire braid with JIC fittings.
- The reservoirs are mild steel.
- These units conform to all applicable ANSI codes.

## FEATURE DETAILS

Platform **Centering Device** 

UL Listed **Control Panel** 

► Machine Grade Cylinder

**Double Wire Braid Hose** 

Phone: 800-843-3625 • Fax: 630-584-9405 • www.advancelifts.com

©2013 Advance Lifts, Inc. All rights reserved.