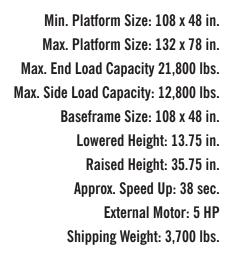

## MODEL# HDVDW-19222 DOUBLE WIDE HEAVY DUTY

10 Year/250,000 Cycle Warranty

When you need a Heavy Duty Double Extra Wide platform or plan to move heavy loads over the end of the lift, this Heavy Duty Double Extra Wide lift is the choice. A second set of legs are added to give you the extra strength you need.

19,200 lb. Capacity - 22 in. Travel