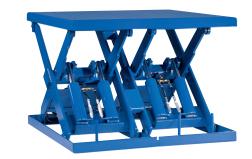

## MODEL# HDVDW-19222 DOUBLE WIDE HEAVY DUTY

10 Year/250,000 Cycle Warranty

When you need a Heavy Duty Double Extra Wide platform or plan to move heavy loads over the end of the lift, this Heavy Duty Double Extra Wide lift is the choice. A second set of legs are added to give you the extra strength you need.

## **SPECIAL FEATURES & BENEFITS**

- These units are equipped with the patented "Platform Centering Devices", which doubles or triples lift life.
- All of the controllers are Underwriter Laboratory listed assemblies.
- These units are fully primed and finished with a baked enamel finish.
- The cylinders are machine grade with clear plastic return lines.
- All pressure hoses are double wire braid with JIC fittings.
- The reservoirs are mild steel.
- These units conform to all applicable ANSI codes.