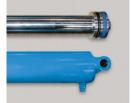

## **SPECIAL FEATURES & BENEFITS**

- These units are equipped with the patented "Platform Centering Devices", which doubles or triples lift life.
- All of the controllers are Underwriter Laboratory listed assemblies.
- These units are fully primed and finished with a baked enamel finish.
- The cylinders are machine grade with clear plastic return lines.
- All pressure hoses are double wire braid with JIC fittings.
- The reservoirs are mild steel.
- These units conform to all applicable ANSI codes.

## FEATURE DETAILS

Platform **Centering Device** 

UL Listed **Control Panel** 

► Machine Grade Cylinder

**Double Wire Braid Hose** 

Phone: 800-843-3625 • Fax: 630-584-9405 • www.advancelifts.com

©2013 Advance Lifts, Inc. All rights reserved.