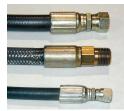

## **SPECIAL FEATURES & BENEFITS**

- These units are equipped with the patented "Platform Centering Devices", which doubles or triples lift life.
- All of the controllers are Underwriter Laboratory listed assemblies.
- These units are fully primed and finished with a baked enamel finish.
- The cylinders are machine grade with clear plastic return lines.
- All pressure hoses are double wire braid with JIC fittings.
- The reservoirs are mild steel.
- These units conform to all applicable ANSI codes.

## FEATURE DETAILS

Platform **Centering Device** 

UL Listed **Control Panel** 

► Machine Grade Cylinder

**Double Wire Braid Hose** 

Phone: 800-843-3625 • Fax: 630-584-9405 • www.advancelifts.com

©2013 Advance Lifts, Inc. All rights reserved.