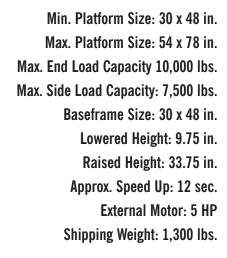

## MODEL HD-0824 HEAVY DUTY SCISSORS LIFT

10 Year/250,000 Cycle Warranty

The Heavy Duty lift table is designed for those really tough jobs where you must handle tons of material. This 8,000 lb. capacity Heavy Duty lift table has 24 ln. travel height, for your specific job.

8,000 lb. Capacity - 24 in. Travel