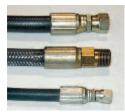

## **SPECIAL FEATURES & BENEFITS**

- > These units are equipped with the patented "Platform Centering Devices", which doubles or triples lift life.
- All of the controllers are Underwriter Laboratory listed assemblies.
- These units are fully primed and finished with a baked enamel finish.
- The cylinders are machine grade with clear plastic return lines.
- All pressure hoses are double wire braid with JIC fittings.
- The reservoirs are mild steel.
- These units conform to all applicable ANSI codes.

## **CLICK HERE FOR: Optional Accessories**

Platform Centering Device

► UL Listed Control Panel

► Machine Grade Cylinder

Double Wire Braid Hose

Power Unit

ADVANCE LIFTS

Phone: 800-843-3625 • Fax: 630-584-9405 • www.advancelifts.com