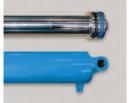

## **SPECIAL FEATURES & BENEFITS**

- > These units are equipped with the patented "Platform Centering Devices", which doubles or triples lift life.
- All of the controllers are Underwriter Laboratory listed assemblies.
- These units are fully primed and finished with a baked enamel finish.
- The cylinders are machine grade with clear plastic return lines.
- All pressure hoses are double wire braid with JIC fittings.
- The reservoirs are mild steel.
- These units conform to all applicable ANSI codes.

## **CLICK HERE FOR: Optional Accessories**

Platform Centering Device

► UL Listed Control Panel

► Machine Grade Cylinder

Double Wire Braid Hose

Power Unit

ADVANCE LIFTS

Phone: 800-843-3625 • Fax: 630-584-9405 • www.advancelifts.com