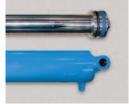

## Special Features & Benefits

- ▶ These units are equipped with the patented "Platform Centering Devices", which doubles or triples lift life.
- All of the controllers are Underwriter Laboratory listed assemblies.
- These units are fully primed and finished with a baked enamel finish.
- ▶ The cylinders are machine grade with clear plastic return lines.
- All pressure hoses are double wire braid with JIC fittings.
- ▶ The reservoirs are mild steel.
- These units conform to all applicable ANSI codes.

## FEATURE DETAILS

► Platform Centering Device

► UL Listed Control Panel

► Machine Grade Cylinder

► Double Wire Braid Hose

**▶** Power Unit