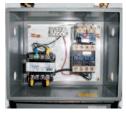

## Special Features & Benefits

- ▶ These units are equipped with the patented "Platform Centering Devices", which doubles or triples lift life.
- All of the controllers are Underwriter Laboratory listed assemblies.
- These units are fully primed and finished with a baked enamel finish.
- ▶ The cylinders are machine grade with clear plastic return lines.
- All pressure hoses are double wire braid with JIC fittings.
- ▶ The reservoirs are mild steel.
- These units conform to all applicable ANSI codes.

## FEATURE DETAILS

► Platform Centering Device

► UL Listed Control Panel

► Machine Grade Cylinder

► Double Wire Braid Hose

**▶** Power Unit