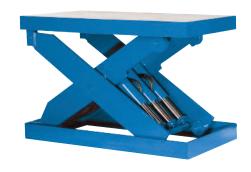

## MODEL HDEW-1060 HEAVY DUTY SCISSORS LIFT

10 Year/250,000 Cycle Warranty

When you need an extra wide platform or plan to move heavy loads over the end of the lift, this Extra Wide lift is the choice. The scissors legs are moved out for added stability.

Min. Platform Size: 42 x 84 in.
Max. Platform Size: 66 x 114 in.
Max. End Load Capacity 8,200 lbs.
Max. Side Load Capacity: 5,800 lbs.
Baseframe Size: 42 x 84 in.
Lowered Height: 12 in.
Raised Height: 72 in.

Approx. Speed Up: 48 sec. External Motor: 5 HP Shipping Weight: 2,450 lbs.

10,000 lb. Capacity - 60 in. Travel

## Special Features & Benefits

- ▶ These units are equipped with the patented "Platform Centering Devices", which doubles or triples lift life.
- All of the controllers are Underwriter Laboratory listed assemblies.
- These units are fully primed and finished with a baked enamel finish.
- ▶ The cylinders are machine grade with clear plastic return lines.
- All pressure hoses are double wire braid with JIC fittings.
- ▶ The reservoirs are mild steel.
- These units conform to all applicable ANSI codes.