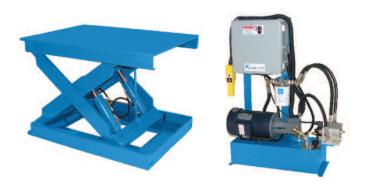

## **CLICK HERE FOR: Optional Accessories**

| FEATURE | DETAILS |
|---------|---------|
|---------|---------|

► Live Swivel Hydraulic Connection

Hinged Maintenance Device

Replaceable Roller Wear Strip

 Multi-Speed Valve Block