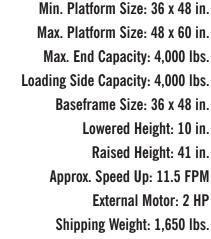

## MODEL HC-4031 HIGH CYCLE SERIES LIFT

10 Year/1,000,000 Cycle Warranty

These lifts were designed for automated machine feeding or off loading applications that will accumulate cycles very quickly. Standard lift speeds start out twice as fast as our P series units and can be modified to customer needs approaching the 40 feet per minute speed of our UHC lifts. This high cycle unit is a clean and simple design, but it is still feature rich and unmatched by any competitor.

## **SPECIAL FEATURES & BENEFITS**

- Warranted for 1,000,000 cycles.
- Soft start soft stop operating speed.
- Underwriter Laboratory listed electrical controllers with smart relays.
- > Patented platform centering devices.
- Custom designed valve block to provide cylinder isolation and multi-speed operation.
- > Continuous running power units with oil filter.
- Machine grade single acting cylinders with flooded rods.
- **Double wire braid hoses with JIC fittings.**
- Each unit is washed with phosphoric acid, fully primed & finished with a baked enamel.