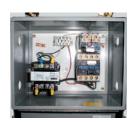

### **SPECIAL FEATURES & BENEFITS**

- All of the controllers are Underwriter Laboratory listed assemblies.
- ▶ These units are fully primed and finished with a baked enamel finish.
- ▶ The cylinders are machine grade with clear plastic return lines.
- All pressure hoses are double wire braid with JIC fittings.
- ▶ The reservoirs are mild steel.
- ▶ These units conform to all applicable ANSI codes.

#### FEATURE DETAILS

► UL Listed Control Panel

► Machine Grade Cylinder

► Double Wire Braid Hose

▶ Power Unit