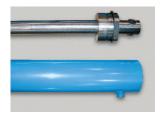

### **SPECIAL FEATURES & BENEFITS**

- All of the controllers are Underwriter Laboratory listed assemblies.
- ▶ These units are fully primed and finished with a baked enamel finish.
- ▶ The cylinders are machine grade with clear plastic return lines.
- All pressure hoses are double wire braid with JIC fittings.
- ▶ The reservoirs are mild steel.
- ▶ These units conform to all applicable ANSI codes.

#### FEATURE DETAILS

► UL Listed Control Panel

► Machine Grade Cylinder

► Double Wire Braid Hose

▶ Power Unit