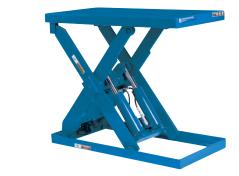

# MODEL P-4024 Scissors Lift - Lift Table

10 Year/250,000 Cycle Warranty

The P-Series lifts are our most popular series as they fit a wide array of manufacturing applications.

### ISO 9001:2008 Certified

Min. Platform Size: 24 x 36 in.

Max. Platform Size: 48 x 60 in.

Max. End Load Capacity 4,000 lbs.

Max. Side Load Capacity: 3,000 lbs.

Baseframe Size: 24 x 36 in.

Lowered Height: 6.5 in.

Raised Height: 30.5 in.

Approx. Speed Up: 15 sec.

Internal Motor: 1.5 HP

Shipping Weight: 550 lbs.

4,000 lb. Capacity - 24 in. Travel