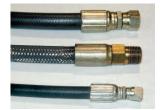

### **SPECIAL FEATURES & BENEFITS**

- All of the controllers are Underwriter Laboratory listed assemblies.
- ▶ These units are fully primed and finished with a baked enamel finish.
- ▶ The cylinders are machine grade with clear plastic return lines.
- All pressure hoses are double wire braid with JIC fittings.
- ▶ The reservoirs are mild steel.
- ▶ These units conform to all applicable ANSI codes.

#### FEATURE DETAILS

► UL Listed Control Panel

► Machine Grade Cylinder

► Double Wire Braid Hose

▶ Power Unit