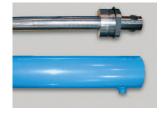

### **SPECIAL FEATURES & BENEFITS**

- ▶ All of the controllers are Underwriter Laboratory listed assemblies.
- ▶ These units are fully primed and finished with a baked enamel finish.
- ▶ The cylinders are machine grade with clear plastic return lines.
- All pressure hoses are double wire braid with JIC fittings.
- ▶ The reservoirs are mild steel.
- ▶ These units conform to all applicable ANSI codes.

#### FEATURE DETAILS

► UL Listed Control Panel

► Machine Grade Cylinder

Double Wire Braid Hose

▶ Power Unit