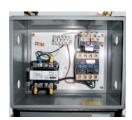

### **SPECIAL FEATURES & BENEFITS**

- ▶ All of the controllers are Underwriter Laboratory listed assemblies.
- ▶ These units are fully primed and finished with a baked enamel finish.
- ▶ The cylinders are machine grade with clear plastic return lines.
- All pressure hoses are double wire braid with JIC fittings.
- ▶ The reservoirs are mild steel.
- ▶ These units conform to all applicable ANSI codes.

#### FEATURE DETAILS

► UL Listed Control Panel

► Machine Grade Cylinder

Double Wire Braid Hose

▶ Power Unit