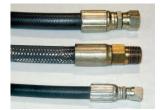

### **SPECIAL FEATURES & BENEFITS**

- ▶ All of the controllers are Underwriter Laboratory listed assemblies.
- ▶ These units are fully primed and finished with a baked enamel finish.
- ▶ The cylinders are machine grade with clear plastic return lines.
- All pressure hoses are double wire braid with JIC fittings.
- ▶ The reservoirs are mild steel.
- ▶ These units conform to all applicable ANSI codes.

#### FEATURE DETAILS

► UL Listed Control Panel

► Machine Grade Cylinder

Double Wire Braid Hose

▶ Power Unit