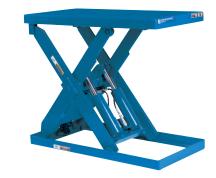

# MODEL P-6024 Scissors Lift - Lift Table

10 Year/250,000 Cycle Warranty

The P-Series lifts are our most popular series as they fit a wide array of manufacturing applications.

### ISO 9001:2008 Certified

Min. Platform Size: 24 x 36 in.

Max. Platform Size: 48 x 60 in.

Max. End Load Capacity 4,200 lbs.

Max. Side Load Capacity: 3,800 lbs.

Baseframe Size: 24 x 36 in.

Lowered Height: 6.5 in.

Raised Height: 30.5 in.

Approx. Speed Up: 22 sec.

Internal Motor: 1.5 HP Shipping Weight: 560 lbs.

6,000 lb. Capacity - 24 in. Travel