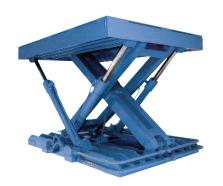

# MODEL UHC-6032 ULTRA HIGH CYCLE SERIES LIFT

## 10 Year/3,000,000 Cycle Warranty

When heavy loads need to be moved quickly, precisely and with consistent repeatability and/or a lift is expected to operate in an application which will exceed millions of cycles, an ultra high cycle lift should be considered. With the rigid structure of our UHC lift, very accurate positioning can be obtained with a standard positioning accuracy of +/- 1/4" and an optional positioning accuracy of +/- .030". Our Ultra High Cycle lifts offer not only accuracy and durability, but lower maintenance costs, less down time, reduced or eliminated lift replacement costs and flexible installation requirements which all add up to greater value in demanding applications.

Min. Platform Size: 36 x 50 in.

Max. Platform Size: 72 x 90 in.

Max. End Capacity: 3,000 lbs.

Loading Side Capacity: 3,000 lbs.

Baseframe Size: 36 x 50 in.

Lowered Height: 11.25 in.

Raised Height: 43.25 in.

Approx. Speed Up: 4 sec.

External Motor: 10 HP

Shipping Weight: 1,900 lbs.

6,000 lb. Capacity - 32 in. Travel

### **SPECIAL FEATURES & BENEFITS**

- Warranted for 3,000,000 cycles.
- All units equipped with linear displacement transducers.
- Underwriter Laboratory listed electrical controllers with smart relays.
- Solid lubricant filled slides in place of roller wheels.
- Custom designated valve block to provide cylinder isolation and multi-speed operation.
- Continuous running power units with oil filter.
- Machine grade single acting cylinders with flooded rods.
- ▶ Each unit is washed with phosphoric acid, fully primed & finished with a baked enamel.