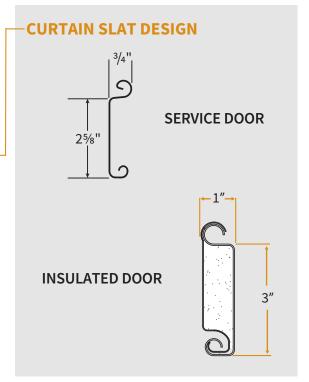

#### **SERVICE DOOR**

| 6'     | 16" | 16.5" |        |           |
|--------|-----|-------|--------|-----------|
| 7'     | 17" | 17.5" |        |           |
| 8'     | 18" | 18.5" |        |           |
| 9'     | 18" | 18.5" |        |           |
| 10'    | 19" | 19.5" |        |           |
| 11'    | 20" | 20.5" | 7 1/4" | 13 1/4" - |
| 12'    | 20" | 20.5" | ,      | 14 ¹/4"   |
| 13'    | 21" | 21.5" |        | - 1 /4    |
| 14'    | 21" | 21.5" |        |           |
| 15'    | N/A | N/A   |        |           |
| 16'    | N/A | N/A   |        |           |
| HEIGHT | ٨   | D     | _      | D         |

# **INSULATED DOOR**

| 6'  | 16" | 16.5" |        |                                  |
|-----|-----|-------|--------|----------------------------------|
| 7'  | 17" | 17.5" |        |                                  |
| 8'  | 18" | 18.5" |        |                                  |
| 9'  | 18" | 18.5" |        |                                  |
| 10' | 19" | 19.5" |        |                                  |
| 11' | 20" | 20.5" | 7 1/4" | 13 1/4" -                        |
| 12' | 20" | 20.5" | ,      | 14 <sup>1</sup> / <sub>4</sub> " |
| 13' | 21" | 21.5" |        | 1 / 4                            |
| 14' | 21" | 21.5" |        |                                  |
| 15' | N/A | N/A   |        |                                  |
| 16' | N/A | N/A   |        |                                  |