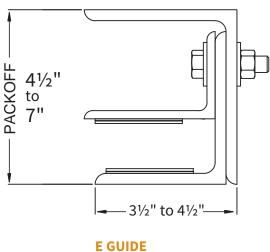

|
| 12' | 20" | 20.5" | ,      | 14 <sup>1</sup> / <sub>4</sub> " |
| 13' | 21" | 21.5" |        | 1 / 4                            |
| 14' | 21" | 21.5" |        |                                  |
| 15' | N/A | N/A   |        |                                  |
| 16' | N/A | N/A   |        |                                  |

**HEIGHT** 

HEIGHT A B C D

A D 12' x 24' MOTOR CONTROL BOX

The dimensions featured on this sheet are provided as a guide. Please visit our website at www.cornelliron.com/drawings to generate drawings on demand with exact dimensions.



## SERVICE AND INSULATED ROLLING DOORS 300 SERIES Models EPS300, EPI300

#### SERVICE DOOR





Typically used with steel jambs

#### **Z GUIDE**

Typically used with masonry wall construction

#### **INSULATED DOOR**



# Typically used with steel jambs



#### **Z GUIDE**

Typically used with masonry wall construction

The dimensions featured on this sheet are provided as a guide. Please visit our website at <a href="https://www.cornelliron.com/drawings">www.cornelliron.com/drawings</a> to generate drawings on demand with exact dimensions.

#### **CUSTOM-DESIGNED SOLUTIONS**

Our experienced Architectural Design Support Team can customize our products to fit your specific application. Call 800.233.8366 ext. 4551 • ads@cornelliron.com

Remember, three main factors when choosing a guide construction are:

- 1. Wall construction
- 2. Operation
- 3. Side clearance