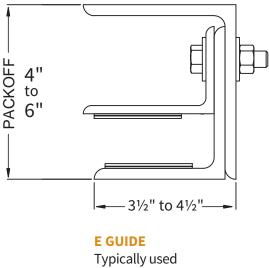

|
| 10' | 19" | 19.5" |        |                                  |
| 11' | 20" | 20.5" | 7 1/4" | 13 1/4" -                        |
| 12' | 20" | 20.5" | ,      | 14 <sup>1</sup> / <sub>4</sub> " |
| 13' | 21" | 21.5" |        | 1 / 4                            |
| 14' | 21" | 21.5" |        |                                  |
| 15' | N/A | N/A   |        |                                  |
| 16' | N/A | N/A   |        |                                  |

**HEIGHT** 

HEIGHT A B C D

A D 12' x 24' MOTOR CONTROL BOX

The dimensions featured on this sheet are provided as a guide. Please visit our website at www.cornelliron.com/drawings to generate drawings on demand with exact dimensions.



## SERVICE AND INSULATED ROLLING DOORS 300 SERIES Models EPS300, EPI300

#### SERVICE DOOR





Typically used with steel jambs

#### **Z GUIDE**

Typically used with masonry wall construction

#### **INSULATED DOOR**



# Typically used with steel jambs



#### **Z GUIDE**

Typically used with masonry wall construction

The dimensions featured on this sheet are provided as a guide. Please visit our website at <a href="https://www.cornelliron.com/drawings">www.cornelliron.com/drawings</a> to generate drawings on demand with exact dimensions.

#### **CUSTOM-DESIGNED SOLUTIONS**

Our experienced Architectural Design Support Team can customize our products to fit your specific application. Call 800.233.8366 ext. 4551 • ads@cornelliron.com

Remember, three main factors when choosing a guide construction are:

- 1. Wall construction
- 2. Operation
- 3. Side clearance