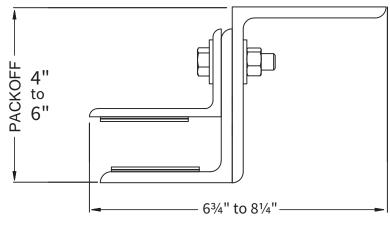

#### **Z GUIDE**

Typically used with masonry wall construction

#### **Z GUIDE**

Typically used with masonry wall construction

The dimensions featured on this sheet are provided as a guide. Please visit our website at <a href="https://www.cornelliron.com/drawings">www.cornelliron.com/drawings</a> to generate drawings on demand with exact dimensions.