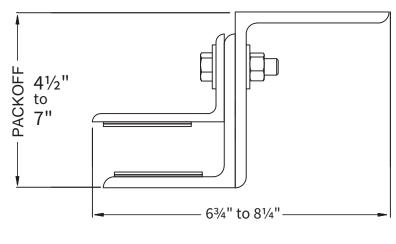

#### **Z GUIDE**

Typically used with masonry wall construction

#### **Z GUIDE**

Typically used with masonry wall construction

The dimensions featured on this sheet are provided as a guide. Please visit our website at <a href="https://www.cornelliron.com/drawings">www.cornelliron.com/drawings</a> to generate drawings on demand with exact dimensions.