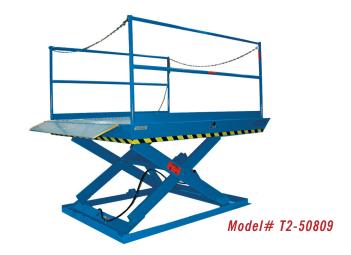

# MODEL T2-50809 RECESSED DOCK LIFT

### 2 Year Parts & Labor/10 Year Structural Warranty

These are by far the most popular size Disappearing Dock lifts sold. They are sized to handle pallet jacks, four-wheel carts or dolly trucks. They are also used for dock to ground access.

#### ISO 9001:2008 Certified

Capacity: 5,000 lbs.

Axle Capacity Ends: 2,500 lbs.

Axle Capacity Sides: 2,500 lbs.

Platform Size: 8 x 9 ft.

Lowered Height: 8 in.

5 HP Motor

Approx. 10 FPM

58" Travel

Shipping Weight: 3,015 lbs.

### **SPECIAL FEATURES & BENEFITS**

- All models are equipped with a hinged bridge with a pull back chain.
- ▶ All T2 & T3 units are equipped with hot dip galvanized base frames.
- ▶ All of the electrical controllers are Underwriters Laboratories approved assemblies.
- ▶ Each unit is washed with phosphoric acid, fully primed and then finished with baked enamel.
- ▶ All cylinders are machine grade with clear plastic return lines & internal mechanical stops.
- ▶ These units conform to all applicable ANSI codes.