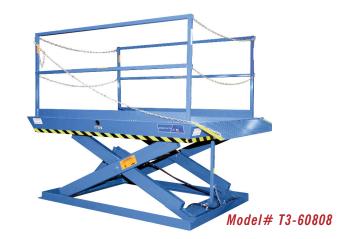

# MODEL T3-60808 RECESSED DOCK LIFT

### 2 Year Parts & Labor/10 Year Structural Warranty

These are by far the most popular size Disappearing Dock lifts sold. They are sized to handle pallet jacks, four-wheel carts or dolly trucks. They are also used for dock to ground access.

#### ISO 9001:2008 Certified

Capacity: 6,000 lbs.

Axle Capacity Ends: 3,950 lbs.

Axle Capacity Sides: 2,600 lbs.

Platform Size: 8 x 8 ft.

Lowered Height: 8 in.

5 HP Motor

Approx. 10 FPM

58" Travel

Shipping Weight: 2,915 lbs.

### **SPECIAL FEATURES & BENEFITS**

- All models are equipped with a hinged bridge with a pull back chain.
- ▶ All T2 & T3 units are equipped with hot dip galvanized base frames.
- ▶ All of the electrical controllers are Underwriters Laboratories approved assemblies.
- ▶ Each unit is washed with phosphoric acid, fully primed and then finished with baked enamel.
- ▶ All cylinders are machine grade with clear plastic return lines & internal mechanical stops.
- ▶ These units conform to all applicable ANSI codes.